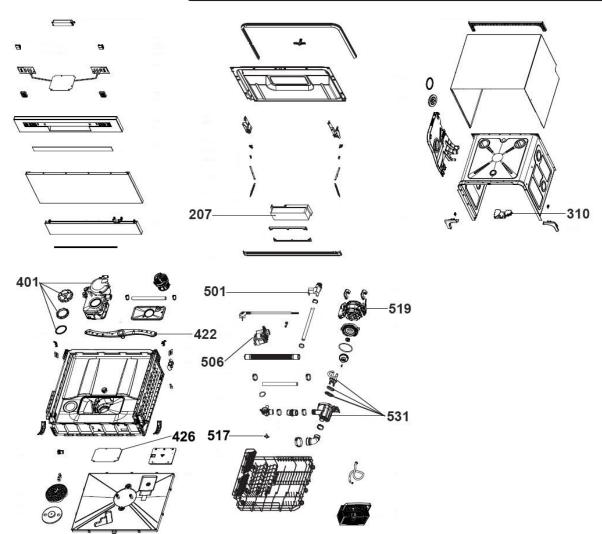

## baridi

Parts Information: Baridi Compact Tabletop Dishwasher 6 Place Settings, 6 Programmes, Low Noise, 6.5L Cycle, Start Delay - White Model No: DH83

| Item | Part No. | Description          | Item | Part No. |
|------|----------|----------------------|------|----------|
| 207  | DH10255  | Dispenser            | 501  | DH10259  |
| 310  | DH10256  | Door Switch Assembly | 506  | DH10260  |
| 401  | DH10257  | Softener Assembly    | 517  | DH10487  |
| 422  | DH10258  | Spray Arm Assembly   | 519  | DH10261  |
| 426  | DH10486  | Main Control Board   | 531  | DH10263  |

| Item | Part No. | Description        |
|------|----------|--------------------|
| 501  | DH10259  | Inlet Valve        |
| 506  | DH10260  | Drain Pump         |
| 517  | DH10487  | Temperature Sensor |
| 519  | DH10261  | Induction Pump     |
| 531  | DH10263  | Heating Elements   |